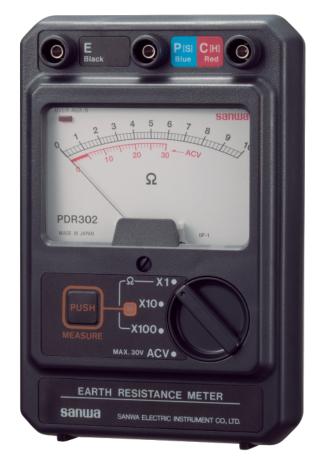

**Earth Tester** 

## **PDR302**

## **APPLICATIONS AND FEATURES**

This meter is a portable digital earth tester for the inspection and maintenance of electrical construction work.

- Phase detection system circuit for high precision measurement
- AC 30V range to avoid indication errors caused by leak current that flows to the earth
- Power saving design with push switch
- Auxiliary grounding value excess indicator lamp

## **SPECIFICATIONS**

| Measuring range                                           |                                                                      |
|-----------------------------------------------------------|----------------------------------------------------------------------|
| 10/100/1000Ω                                              |                                                                      |
| Accuracy: ±5 % of full sca                                | ale for Ω x 1                                                        |
| : ± 2.5% of full so                                       | ale for Ω x 10, Ω x 100 range                                        |
| 0~30V                                                     |                                                                      |
| Accuracy : ± 2.5% of full so                              | ale                                                                  |
| LED lights at approx. 10kΩ                                | or more                                                              |
| Analog                                                    |                                                                      |
| Constant-current system(tr                                | ripolar & bipolar)                                                   |
| 15°C∼35°C, below 80%RH                                    | No condensation                                                      |
| 0°C~40°C, below 80%RH I                                   | No condensation                                                      |
|                                                           |                                                                      |
| Blinking LED, approx. 6.5V<br>(LED normally lights during |                                                                      |
| H175 x W118 x D50mm / 50                                  | 00g                                                                  |
| Measurement cords (TL-66                                  | ): Black 5m x 1<br>Blue 10m x 1<br>Red 20m x 1<br>3 lead wire spools |
| Aligator clips (CL-302)                                   | : Black / Blue / Red x 1                                             |
| Earth bars (CL-ER)                                        | : x 2                                                                |
| Carrying case (C-PDR302)                                  |                                                                      |
|                                                           | : x 1                                                                |
| Instruction manual                                        | :x1                                                                  |
|                                                           | 10/100/1000Ω  Accuracy: ±5 % of full sc:                             |