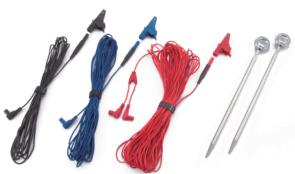

## **SPECIFICATIONS**

| Measuring range                                           |                                                                      |
|-----------------------------------------------------------|----------------------------------------------------------------------|
| 10/100/1000Ω                                              |                                                                      |
| Accuracy: ±5 % of full sca                                | ale for Ω x 1                                                        |
| : ± 2.5% of full so                                       | ale for Ω x 10, Ω x 100 range                                        |
| 0~30V                                                     |                                                                      |
| Accuracy : ± 2.5% of full so                              | ale                                                                  |
| LED lights at approx. 10kΩ                                | or more                                                              |
| Analog                                                    |                                                                      |
| Constant-current system(tr                                | ripolar & bipolar)                                                   |
| 15°C∼35°C, below 80%RH                                    | No condensation                                                      |
| 0°C~40°C, below 80%RH I                                   | No condensation                                                      |
|                                                           |                                                                      |
| Blinking LED, approx. 6.5V<br>(LED normally lights during |                                                                      |
| H175 x W118 x D50mm / 50                                  | 00g                                                                  |
| Measurement cords (TL-66                                  | ): Black 5m x 1<br>Blue 10m x 1<br>Red 20m x 1<br>3 lead wire spools |
| Aligator clips (CL-302)                                   | : Black / Blue / Red x 1                                             |
| Earth bars (CL-ER)                                        | : x 2                                                                |
| Carrying case (C-PDR302)                                  |                                                                      |
|                                                           | : x 1                                                                |
| Instruction manual                                        | :x1                                                                  |
|                                                           | 10/100/1000Ω  Accuracy: ±5 % of full sc:                             |