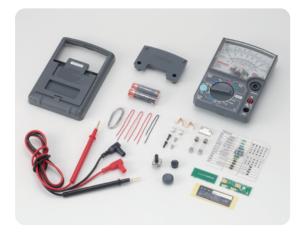

# ANALOG MULTITESTER(Assembly training KIT) TA55KIT

### **SPECIFICATIONS**

|                                  | Measuring range                                           |                                                              | Accuracy          |
|----------------------------------|-----------------------------------------------------------|--------------------------------------------------------------|-------------------|
| DCV                              | 0.3/3/16/30/60V(20kΩ/V)                                   |                                                              | ±3% of full scale |
| ACV                              | 30/120/300V(9kΩ/V)                                        |                                                              | ±4% of full scale |
| DCA                              | 0.5/3/30A                                                 |                                                              | ±5% of full scale |
| Resistance                       | 2k/20k/200k/2MΩ                                           |                                                              | ±3% of arc        |
| Continuity                       | Buzzer sounds at less than approx. 70Ω. Open voltage : 3V |                                                              |                   |
| Battery check                    | 12V battery for Automotive. BAD / ? / GOOD                |                                                              |                   |
| Meter type                       |                                                           | Taut-band meter                                              |                   |
| AC rectifier form                |                                                           | Half-wave rectification                                      |                   |
| Accuracy assurance temperature / |                                                           | 23±2°C 75%RH max.                                            |                   |
| humidity                         |                                                           | No condensation                                              |                   |
| Operating temperature / humidity |                                                           | 3~43°C, 80%RH(Max). No condensation                          |                   |
| Storage temperature / humidity   |                                                           | -10 to 50°C, 70% RH or less, No Condensation                 |                   |
| Bandwidth                        |                                                           | 40Hz∼5kHz : Variation value ±3%                              |                   |
| Battery                          |                                                           | R6P x 2                                                      |                   |
| Fuse                             |                                                           | Φ6.3 x 30mm(250V / 3A) Breaking capacity 300A fast-blow fuse |                   |
| Size / Mass                      |                                                           | H142 x W97 x D38mm / approx.300g                             |                   |
| Standard accessories included    |                                                           | Test lead(TL-91), Instruction manual                         |                   |