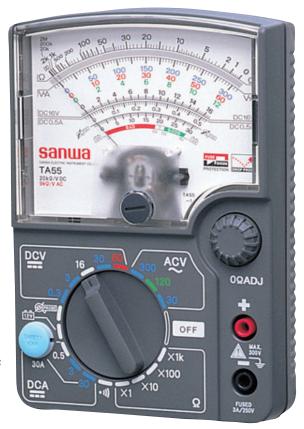

# ANALOG MULTITESTER(Assembly training KIT) TA55KIT

#### APPLICATIONS AND FEATURES

This instrument is a portable multitester designated for the measurement of low-voltage circuit.

This is used at small communications equipments, home electric appliances, voltage of lump line.

and measurement of various types of batteries.

- •DCA 16V/30V ranges are useful to check the 12V/24V batteries for Automotive.
- •12V battery check range can easily check the 12V battery for Automotive.
- High level panel visibility
- Continuity check buzzer
- Measurable upto DC30A / DC300A with optional clamp probe (Clamp probe : CL33DC)

### **SPECIFICATIONS**

|                                  | Measuring range                                           |                                                              | Accuracy          |
|----------------------------------|-----------------------------------------------------------|--------------------------------------------------------------|-------------------|
| DCV                              | 0.3/3/16/30/60V(20kΩ/V)                                   |                                                              | ±3% of full scale |
| ACV                              | 30/120/300V(9kΩ/V)                                        |                                                              | ±4% of full scale |
| DCA                              | 0.5/3/30A                                                 |                                                              | ±5% of full scale |
| Resistance                       | 2k/20k/200k/2MΩ                                           |                                                              | ±3% of arc        |
| Continuity                       | Buzzer sounds at less than approx. 70Ω. Open voltage : 3V |                                                              |                   |
| Battery check                    | 12V battery for Automotive. BAD / ? / GOOD                |                                                              |                   |
| Meter type                       |                                                           | Taut-band meter                                              |                   |
| AC rectifier form                |                                                           | Half-wave rectification                                      |                   |
| Accuracy assurance temperature / |                                                           | 23±2°C 75%RH max.                                            |                   |
| humidity                         |                                                           | No condensation                                              |                   |
| Operating temperature / humidity |                                                           | 3~43°C, 80%RH(Max). No condensation                          |                   |
| Storage temperature / humidity   |                                                           | -10 to 50°C, 70% RH or less, No Condensation                 |                   |
| Bandwidth                        |                                                           | 40Hz∼5kHz : Variation value ±3%                              |                   |
| Battery                          |                                                           | R6P x 2                                                      |                   |
| Fuse                             |                                                           | Φ6.3 x 30mm(250V / 3A) Breaking capacity 300A fast-blow fuse |                   |
| Size / Mass                      |                                                           | H142 x W97 x D38mm / approx.300g                             |                   |
| Standard accessories included    |                                                           | Test lead(TL-91), Instruction manual                         |                   |